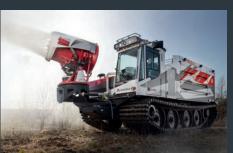

#### ATTACHMENT OPTIONS

- High payload
   The PowerBully models bring up to 16.6 metric tons to hard-to-reach locations of operation.
- Interfaces
   Attaching made easy by standardized mechanical, electrical and hydraulic interfaces.
- Attachment options
   Arbeitsgeräte Implements such as man lifts,
   cranes and drilling machines can be mounted easily.

#### ONE CONCEPT. NUMEROUS APPLICATIONS.