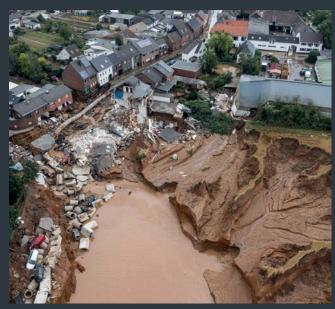

"ACCESS ROADS WERE BLOCKED AND PARTIALLY IMPASSIBLE. IT WAS IMPOSSIBLE FOR US TO BRING THE REQUIRED MOBILE POWER SOLUTIONS TO THE JOB SITE."

Bredenoord

During the 2021 flooding in Europe, access to the impacted areas was severely limited as roads were destroyed or covered with mud, rocks, and trees. For most rescue vehicles, roads were almost impassible. With the use of PowerBully, rescue teams could safely and efficiently bring emergency personnel, equipment, generators, pumps and supplies to hard-to-reach sites.