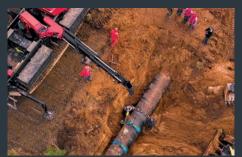

"ACCESS ROADS WERE BLOCKED AND PARTIALLY IMPASSIBLE. IT WAS IMPOSSIBLE FOR US TO BRING THE REQUIRED MOBILE POWER SOLUTIONS TO THE JOB SITE."

Bredenoord

During the 2021 flooding in Europe, access to the impacted areas was severely limited as roads were destroyed or covered with mud, rocks, and trees. For most rescue vehicles, roads were almost impassible. With the use of PowerBully, rescue teams could safely and efficiently bring emergency personnel, equipment, generators, pumps and supplies to hard-to-reach sites.