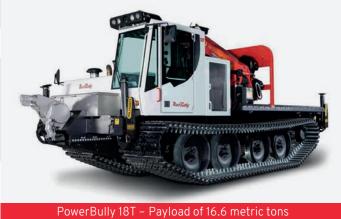

#### ATTACHMENT OPTIONS

- High payload
   The PowerBully models bring up to 16.6 metric tons to hard-to-reach locations of operation.
- Interfaces
   Attaching made easy by standardized mechanical, electrical and hydraulic interfaces.
- Attachment options
   Arbeitsgeräte Implements such as man lifts,
   cranes and drilling machines can be mounted easily.