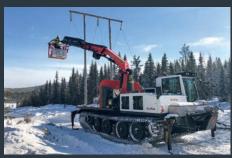

#### ATTACHMENT OPTIONS

- High payload
   The PowerBully models bring up to 16.6 metric tons to hard-to-reach locations of operation.
- Interfaces
   Attaching made easy by standardized mechanical, electrical and hydraulic interfaces.
- Attachment options
   Arbeitsgeräte Implements such as man lifts,
   cranes and drilling machines can be mounted easily.