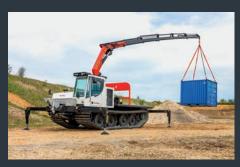

#### ATTACHMENT OPTIONS

- High payload
   The PowerBully models bring up to 16.6 metric tons to hard-to-reach locations of operation.
- Interfaces
   Attaching made easy by standardized mechanical, electrical and hydraulic interfaces.
- Attachment options
   Arbeitsgeräte Implements such as man lifts,
   cranes and drilling machines can be mounted easily.

### FOR ANY JOB SITE. OVERVIEW OF MODELS.

PowerBully 9D - Payload of 7.5 metric tons

PowerBully 9C - Payload of 9.0 metric tons