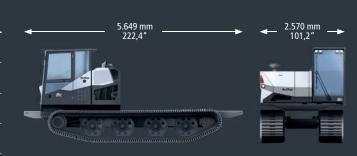

#### **DIMENSIONS**

| OVERALL LENGTH   | 5,649 mm | 222.4" |
|------------------|----------|--------|
| OVERALL WIDTH    | 2,570 mm | 101.2" |
| OVERALL HEIGHT   | 2,875 mm | 112.5" |
| GROUND CLEARANCE | 389 mm   | 15.3"  |