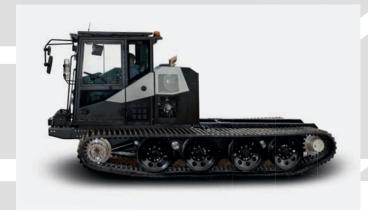

#### **TECHNICAL DATA FOR POWERBULLY 9C**

| PAYLOAD         | 9.0 t                              | 19,900 lbs   |
|-----------------|------------------------------------|--------------|
| GROUND PRESSURE | 0.19 kg/cm²                        | 2.70 psi     |
| FORDING DEPTH   | 1,100 mm                           | 43.3"        |
| MAX. SPEED      | 14.5 km/h                          | 9.0 mph      |
| GRADEABILITY 💋  | uphill/downhill 60 % sidehill 40 % | 31°<br>  22° |

#### **DIMENSIONS**

| OVERALL LENGTH   | 5,649 mm | 222.4" |
|------------------|----------|--------|
| OVERALL WIDTH    | 2,570 mm | 101.2" |
| OVERALL HEIGHT   | 2,875 mm | 112.5" |
| GROUND CLEARANCE | 389 mm   | 15.3"  |

#### **ENGINE**

| TYPE              | Cummins B6.7 turbo diesel   |
|-------------------|-----------------------------|
| DISPLACEMENT      | 6.7   6,700 ccm             |
| POWER OUTPUT      | 173 kW   235 hp @ 2,000 rpm |
| EMISSION STANDARD | EU Stage V   Tier 4f        |