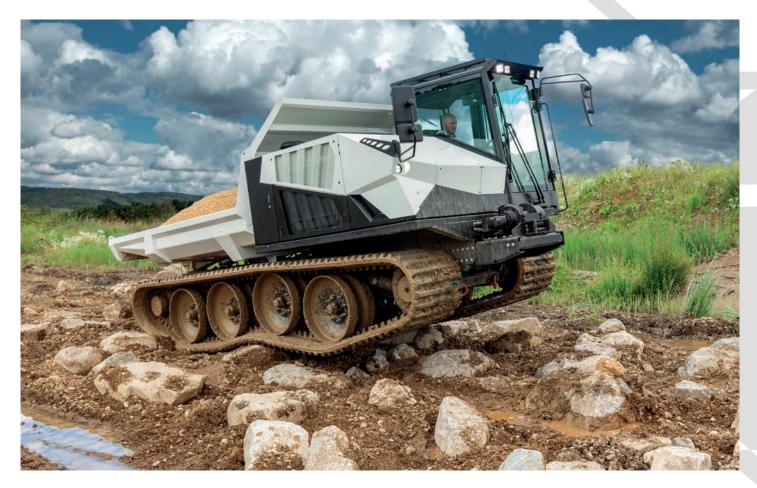

#### **OFF-ROAD ABILITIES**

- Traction and gradeability
   The rugged and powerful rubber tracks provide maximum traction on any surface.
- Fording depth

  With a fording depth of over one meter,

  PowerBully vehicles even cross flooded areas
  with no problem.
- Minimum ground pressure

  Thanks to the very low ground pressure, you can drive on soil with minimal impact to the terrain.